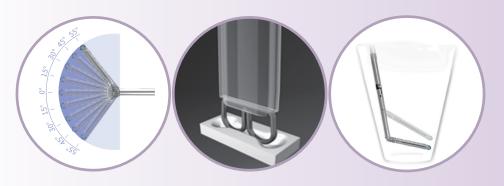

#### **Optimal Structural Design**

55 DEGREES BI-LATERAL

**ARTICULATION:** 

allows easy access to challenging sites
STRENGTHENED CARTRIDGE
HOUSING:

assures consistent staple line integrity throughout the distal, middle and proximal areas of the cartridge