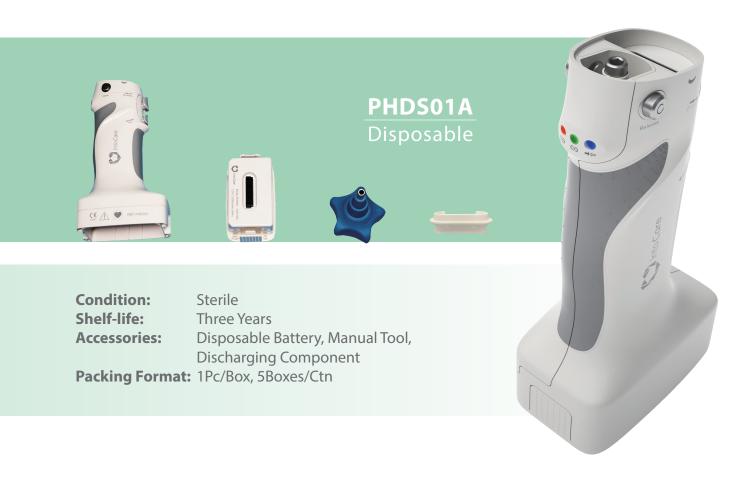

#### **Intelligent Program Control**

Reduce Mental Stress

- Self Check
- Self Identification
- Self Control
- Self Feedback

**Condition:** Non-sterile **Shelf-life:** Three Years

**Sterilization Limit:** 100 Times Steam Sterilization **Accessories:** Battery Guide, Rechargeable

Battery, Manual Tool

Packing Format: 1Pc/Box, 2Boxes/Ctn

IntoCare™ Battery Charger