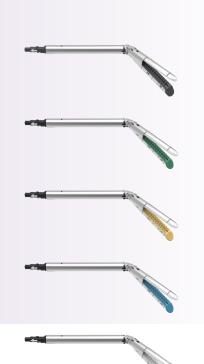

#### Disposable Powered Endoscopic Linear Cutting Stapler

**Disposable Loading Units** 

| Code     | Catridge<br>Color | Stapling<br>Length | Open<br>Staple<br>Height | Closed<br>Staple<br>Height | Packing<br>Format | Tissue<br>Thickness |
|----------|-------------------|--------------------|--------------------------|----------------------------|-------------------|---------------------|
| IECR60K  | Black             | 60mm               | 4.5mm                    | 2.3mm                      |                   | Super Thick         |
| IECR60G  | Green             | 60mm               | 4.2mm                    | 2.0mm                      |                   | Thick               |
| IECR60Y  | Yellow            | 60mm               | 3.8mm                    | 1.8mm                      |                   | Medium/Thick        |
| IECR60B  | Blue              | 60mm               | 3.5mm                    | 1.5mm                      |                   | Medium              |
| IECR60W2 | White             | 60mm               | 2.5mm                    | 1.0mm                      |                   | Thin/Vascular       |
| IECR45K  | Black             | 45mm               | 4.5mm                    | 2.3mm                      | 8 Pcs/Box         | Super Thick         |
| IECR45G  | Green             | 45mm               | 4.2mm                    | 2.0mm                      | 4 Boxes/Ctn       | Thick               |
| IECR45Y  | Yellow            | 45mm               | 3.8mm                    | 1.8mm                      |                   | Medium/Thick        |
| IECR45B  | Blue              | 45mm               | 3.5mm                    | 1.5mm                      |                   | Medium              |
| IECR45W  | White             | 45mm               | 2.5mm                    | 1.0mm                      |                   | Thin/Vascular       |
| IECR30B  | Blue              | 30mm               | 3.5mm                    | 1.5mm                      |                   | Medium              |
| IECR30W  | White             | 30mm               | 2.5mm                    | 1.0mm                      |                   | Thin/Vascular       |