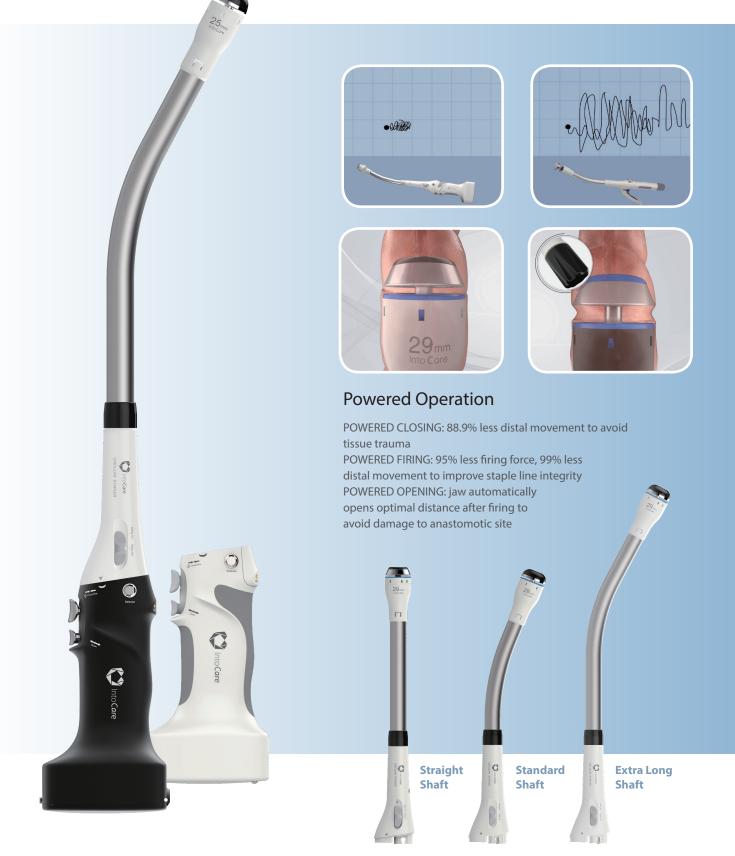

#### Redefine Surgical Stapling with Innovation

The concept of IntoCare™ Powered Stapling Platform originates from the deepest concern and consideration for patients as well as surgeons.

IntoCare™ Powered Stapling Platform enables surgeons to focus more on the procedure and patient with consistent clinical outcomes. Our Universal Powered Handle is designed to connect our full range of disposable staplers that reduces the need to change various instruments during the procedure, enhances procedure time and reduces total procedural cost while shortening the learning curve.

#### **Intelligent Program Control**

Reduce Mental Stress

- Self Check
- Self Identification
- Self Control
- Self Feedback

**Condition:** Non-sterile **Shelf-life:** Three Years

**Sterilization Limit:** 100 Times Steam Sterilization **Accessories:** Battery Guide, Rechargeable

#### **Powered Operation**