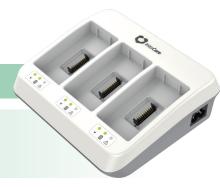

Battery, Manual Tool

Packing Format: 1Pc/Box, 2Boxes/Ctn

IntoCare™ Battery Charger

#### PHDC02

**Condition:** Non-sterile

**Application:** Charge IntoCare<sup>™</sup> Rechargeable Li-ion Battery

**Packing Format:** 1Pc/Box

IntoCare™
Instrument Case

(OPTIONAL)