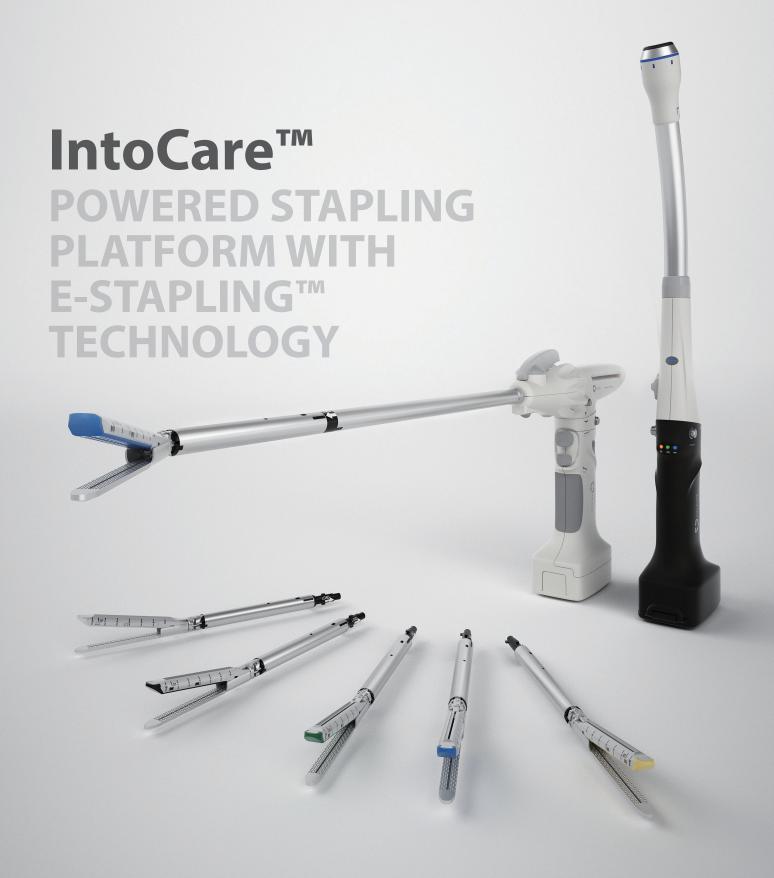

# **IntoCare™** Powered Stapling Platform with E-Stapling™ Technology

#### Redefine Surgical Stapling with Innovation

The concept of IntoCare™ Powered Stapling Platform originates from the deepest concern and consideration for patients as well as surgeons.

IntoCare™ Powered Stapling Platform enables surgeons to focus more on the procedure and patient with consistent clinical outcomes. Our Universal Powered Handle is designed to connect our full range of disposable staplers that reduces the need to change various instruments during the procedure, enhances procedure time and reduces total procedural cost while shortening the learning curve.