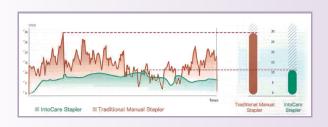

IntoCare™ is dedicated to unsurpassed quality and performance to redefine surgical stapling with innovation.

Power Driven System contributes to great outcomes with minimal effort

## Optimized Structure boosts confidence in anastomosis

**Standardized Platform** offers an ergonomic, intuitive, and economic solution