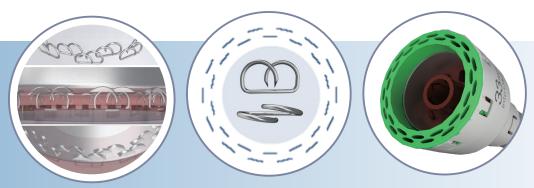

#### **Optimized Structure**

Larger lumen size to avoid risk of stricture CROSS B shape staple formation to provide larger anastomotic area