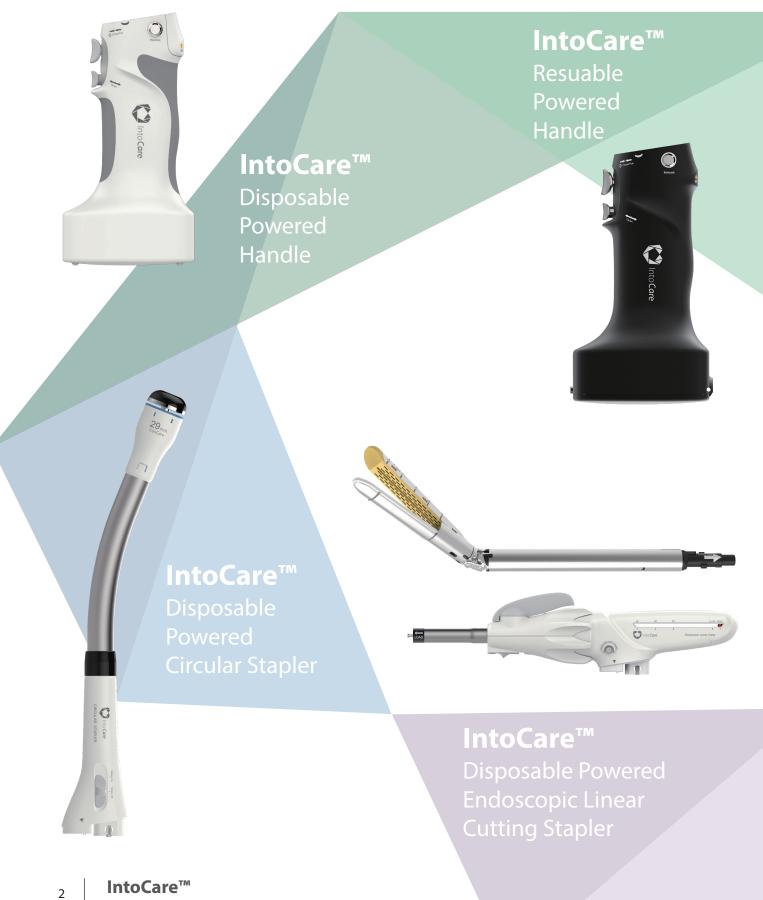

#### Redefine Surgical Stapling with Innovation

The concept of IntoCare™ Powered Stapling Platform originates from the deepest concern and consideration for patients as well as surgeons.

IntoCare™ Powered Stapling Platform enables surgeons to focus more on the procedure and patient with consistent clinical outcomes. Our Universal Powered Handle is designed to connect our full range of disposable staplers that reduces the need to change various instruments during the procedure, enhances procedure time and reduces total procedural cost while shortening the learning curve.

#### Disposable Powered Circular Stapler

#### Disposable Powered Endoscopic Linear Cutting Stapler