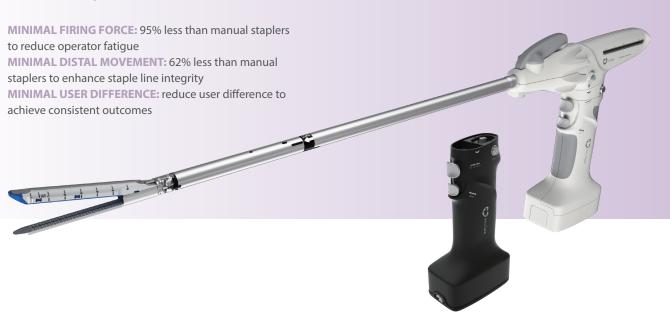

#### Redefine Surgical Stapling with Innovation

The concept of IntoCare™ Powered Stapling Platform originates from the deepest concern and consideration for patients as well as surgeons.

IntoCare™ Powered Stapling Platform enables surgeons to focus more on the procedure and patient with consistent clinical outcomes. Our Universal Powered Handle is designed to connect our full range of disposable staplers that reduces the need to change various instruments during the procedure, enhances procedure time and reduces total procedural cost while shortening the learning curve.

IntoCare™ is dedicated to unsurpassed quality and performance to redefine surgical stapling with innovation.

Power Driven System contributes to great outcomes with minimal effort