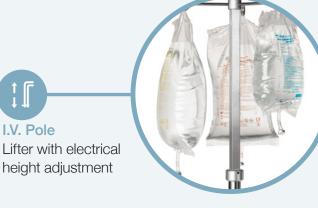

### **TECHNICAL SHEET**

| Dimensions                        | cm 55 x 55 x 160 h                                                |
|-----------------------------------|-------------------------------------------------------------------|
| Weight                            | 65 kg                                                             |
| Structure                         | Stainless steel                                                   |
| Wheels                            | 125 mm diameter,<br>two with brake                                |
| Supply                            | Voltage 110V – 230VAC 50/60 Hz<br>Cyclical battery 12V 14Ah AGM   |
| Capacity                          | 62 litres                                                         |
| I.V. Pole                         | Maximum load capacity 30 Kg,<br>regulating range 1.500 – 2.650 mm |
| Low vacuum suction                | Two independent suction line                                      |
| High vacuum suction               | Adjustable channel up to 700mm/Hg                                 |
| Smoke evacuation                  | Activated by footswitch with ULPA filter                          |
| Evacuation                        | 20 lt/min                                                         |
| User interface                    | 10.1" Display Touchscreen                                         |
| Mode of operation                 | Continuous/Intermittent by mains supply or battery                |
| Data memory                       | Up to 42 patients                                                 |
| Wi-Fi connection                  | Dual band 2.4/5 GHz                                               |
| Temperature                       | By display with configurable alarm                                |
| High level disinfectant reservoir | 1,5 It internal container                                         |
| Decontamination cycle             | Totally automatic                                                 |