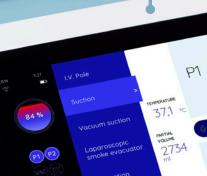

## **FUNCTIONS**

#### Suction

Two independent suction lines low vacuum

#### Vacuum suction

High vacuum suction channel

#### Laparoscopic smoke evacuator

**ULPA Smoke** filtration kit for Laparoscopy

Bacterial neutralization of the collected fluids

Automatic system decontamination cycle

High accuracy volume measurement