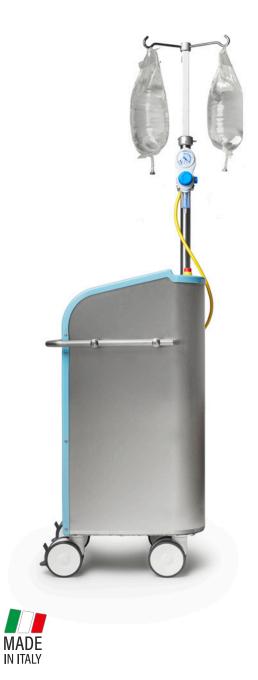

# Drain Star Revolutiôn

www.drainstar.it

Safe, innovative and eco sustainable multidisciplinary unit for hazardous waste management.

Drain Star Revolution, the next generation in surgical fluid collection and disposal systems, is the result of over 15 years experience.

The high volume capacity allows uninterrupted performance for OT staff, managing fluid and smoke waste by a portable unit totally closed.

### **TECHNICAL SHEET**

| Dimensions                        | cm 55 x 55 x 160 h                                                |
|-----------------------------------|-------------------------------------------------------------------|
| Weight                            | 65 kg                                                             |
| Structure                         | Stainless steel                                                   |
| Wheels                            | 125 mm diameter,<br>two with brake                                |
| Supply                            | Voltage 110V – 230VAC 50/60 Hz<br>Cyclical battery 12V 14Ah AGM   |
| Capacity                          | 62 litres                                                         |
| I.V. Pole                         | Maximum load capacity 30 Kg,<br>regulating range 1.500 – 2.650 mm |
| Low vacuum suction                | Two independent suction line                                      |
| High vacuum suction               | Adjustable channel up to 700mm/Hg                                 |
| Smoke evacuation                  | Activated by footswitch with ULPA filter                          |
| Evacuation                        | 20 lt/min                                                         |
| User interface                    | 10.1" Display Touchscreen                                         |
| Mode of operation                 | Continuous/Intermittent by mains supply or battery                |
| Data memory                       | Up to 42 patients                                                 |
| Wi-Fi connection                  | Dual band 2.4/5 GHz                                               |
| Temperature                       | By display with configurable alarm                                |
| High level disinfectant reservoir | 1,5 It internal container                                         |
| Decontamination cycle             | Totally automatic                                                 |