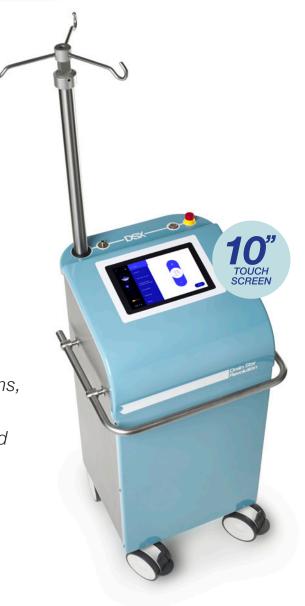

# Drain Star Revolutiôn

www.drainstar.it

Safe, innovative and eco sustainable multidisciplinary unit for hazardous waste management.

Drain Star Revolution, the next generation in surgical fluid collection and disposal systems, is the result of over 15 years experience.

### **TECHNICAL SHEET**

| Dimensions                        | cm 55 x 55 x 160 h                                                |
|-----------------------------------|-------------------------------------------------------------------|
| Weight                            | 65 kg                                                             |
| Structure                         | Stainless steel                                                   |
| Wheels                            | 125 mm diameter,<br>two with brake                                |
| Supply                            | Voltage 110V – 230VAC 50/60 Hz<br>Cyclical battery 12V 14Ah AGM   |
| Capacity                          | 62 litres                                                         |
| I.V. Pole                         | Maximum load capacity 30 Kg,<br>regulating range 1.500 – 2.650 mm |
| Low vacuum suction                | Two independent suction line                                      |
| High vacuum suction               | Adjustable channel up to 700mm/Hg                                 |
| Smoke evacuation                  | Activated by footswitch with ULPA filter                          |
| Evacuation                        | 20 lt/min                                                         |
| User interface                    | 10.1" Display Touchscreen                                         |
| Mode of operation                 | Continuous/Intermittent by mains supply or battery                |
| Data memory                       | Up to 42 patients                                                 |
| Wi-Fi connection                  | Dual band 2.4/5 GHz                                               |
| Temperature                       | By display with configurable alarm                                |
| High level disinfectant reservoir | 1,5 It internal container                                         |
| Decontamination cycle             | Totally automatic                                                 |