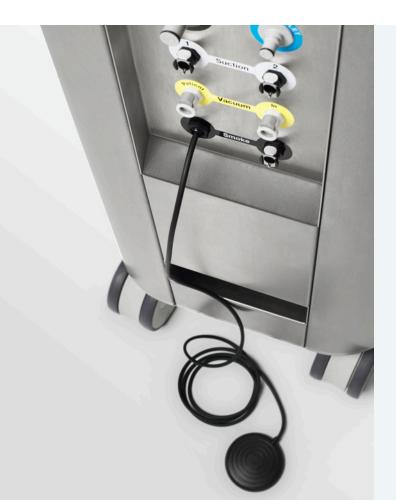

#### Suction

Two independent suction lines low vacuum

#### Vacuum suction

High vacuum suction channel

#### Laparoscopic smoke evacuator

**ULPA Smoke** filtration kit for Laparoscopy

Bacterial neutralization of the collected fluids

Automatic system decontamination cycle

High accuracy volume measurement