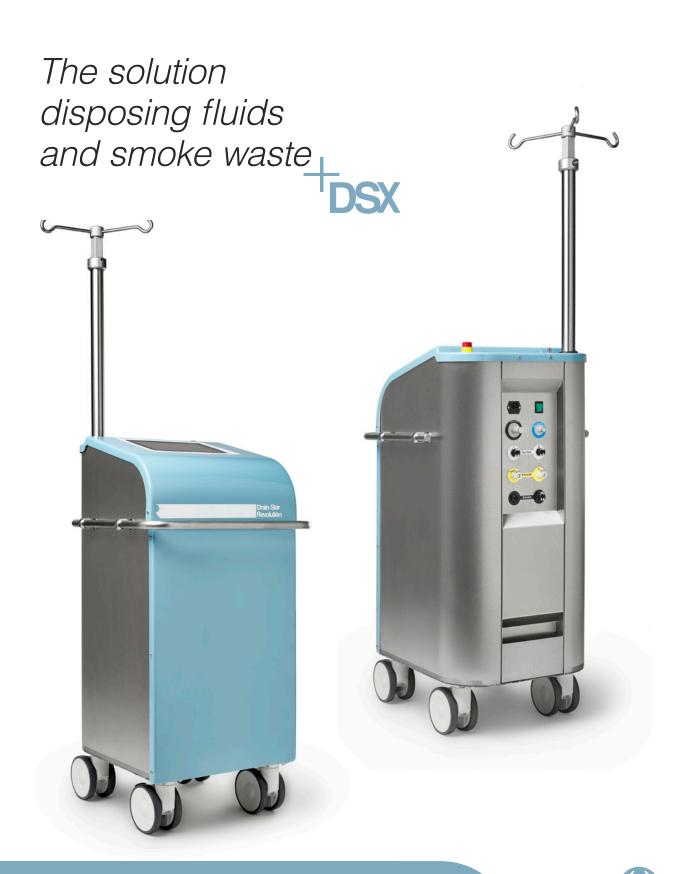

# Drain Star Revolutiôn

www.drainstar.it

Safe, innovative and eco sustainable multidisciplinary unit for hazardous waste management.

Drain Star Revolution, the next generation in surgical fluid collection and disposal systems, is the result of over 15 years experience.

The high volume capacity allows uninterrupted performance for OT staff, managing fluid and smoke waste by a portable unit totally closed.

Battery powered for use in ward as I.C.U. (CVVH), dialysis or catheterized patients