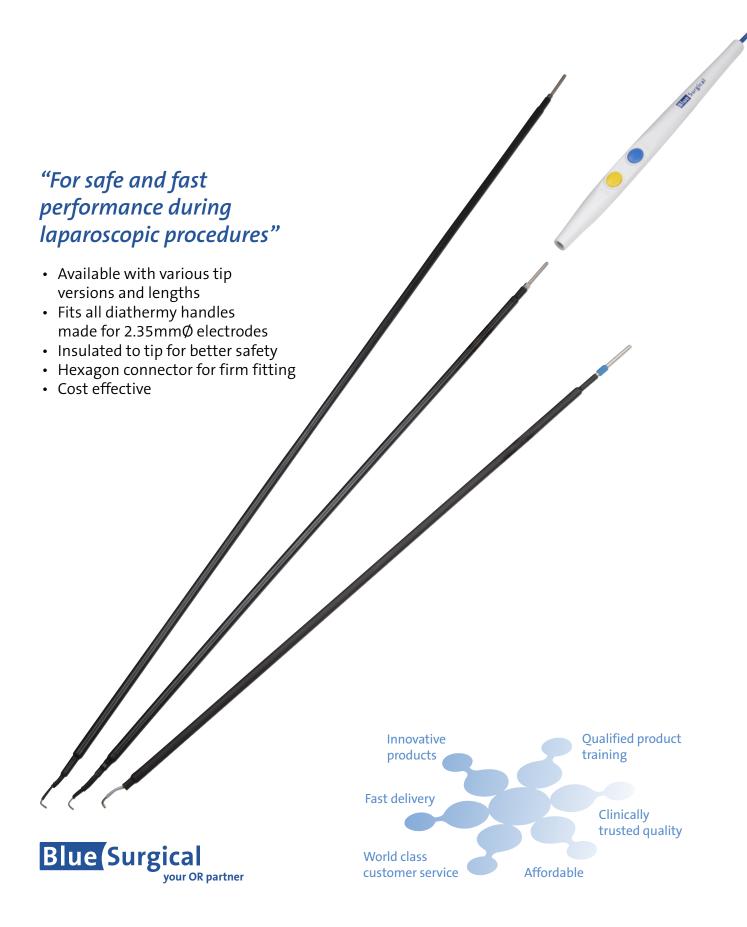

## **Blue** Endo-Hook Electrodes

Blue Endo-Hook Electrodes are designed for comfort of use in Laparoscopic procedures. Attach to any diathermy handle made for 2.35mmØ electrodes. Simple and convenient. The lightweight 5mm electrode shaft is fully insulated, all the way to the tip, ensuring optimum safety for patient and surgeon.

Available with standard L-tip, which is used in most Laparoscopic procedures, or a larger L-tip with flat top specially designed for Thorax procedures. L-tip electrode is also available attached firmly on a diathermy handle from the start, in either 33cm or 45cm length. Ready to use.

Light click push buttons with tactile feed-back

Lightweight ergonomic handle

Coated or steel L-tip

Fully insulated 5mm shaft

3m cable with US-3 pin connector

Larger L-tip with flat top – for Thorax procedures